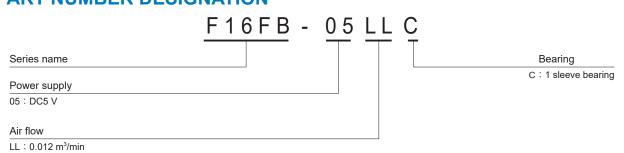

### **PART NUMBER DESIGNATION**

### **■ LIST OF PART NUMBERS**

| Power supply | Part number |
|--------------|-------------|
| DC5 V        | F16FB-05LLC |

\* Verify the above part numbers when placing orders.