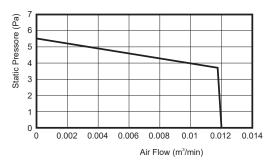

### **■ AIR FLOW PERFORMANCE CURVES**

#### \*Data in our measuring instrument

### **■ STANDARD SPECIFICATIONS**

| Item            | F16FB-05LLC            |
|-----------------|------------------------|
| Rated voltage   | DC5 V                  |
| Voltage range   | 4.5 ~ 5.5 V            |
| Rated current   | 0.04 A                 |
| Rotating speed  | 6000 min <sup>-1</sup> |
| Air flow        | 0.012 m³/min           |
| Static pressure | 5.5 Pa                 |
| Noise           | 3 dB (A)               |
| Net weight      | Approx. 1.2 g          |