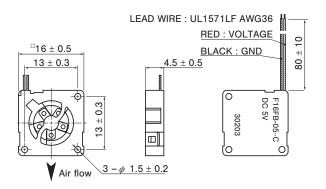

NUMBERS**

| Power supply | Part number |
|--------------|-------------|
| DC5 V        | F16FB-05LLC |

\* Verify the above part numbers when placing orders.

# F16FB

### **BRUSHLESS DC FANS**

### **■ STANDARD SPECIFICATIONS**

| Item            | F16FB-05LLC            |
|-----------------|------------------------|
| Rated voltage   | DC5 V                  |
| Voltage range   | 4.5 ~ 5.5 V            |
| Rated current   | 0.04 A                 |
| Rotating speed  | 6000 min <sup>-1</sup> |
| Air flow        | 0.012 m³/min           |
| Static pressure | 5.5 Pa                 |
| Noise           | 3 dB (A)               |
| Net weight      | Approx. 1.2 g          |

### **■ AIR FLOW PERFORMANCE CURVES**



#### \*Data in our measuring instrument

### OUTLINE DIMENSIONS

(Unit: mm)